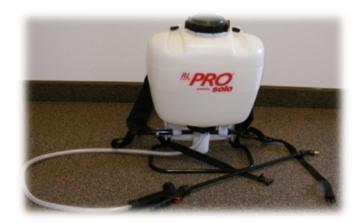

## **Backpack Sprayer:**

The back pack sprayers are 4 gallons in size. They have a hand pump to pump up the pressure with a hand gun for spot spraying.

Sprayer Calibration:

32 gallons to an acre

Availability limited, please call to reserve (435) 657-3298