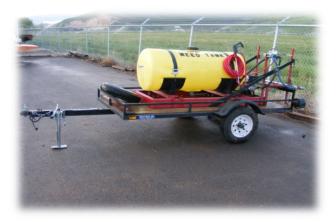

## **Trailer:**

The trailer sprayer is equipped with a 100 Gallon Tank with a Honda motor, a 50 ft. hose and gun to spot spray. This trailer also has a boom buster on the back able to spray 22 ft. swath.

Sprayer Calibration:

32 gallons to an acre