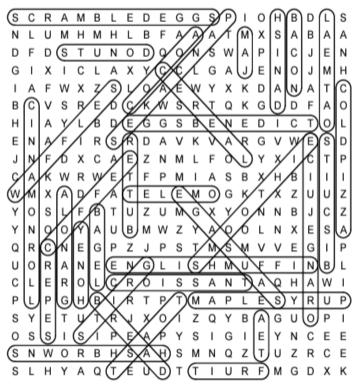

# **Breakfast Favorites**

DIRECTIONS: Find and circle the vocabulary words in the grid. Look for them in all directions including backwards and diagonally.

| s | С | R   | А | М | В | L | Е | D | Е             | G   | G  | S | Ρ | I | 0 | Н | В   | D   | L   | S  |
|---|---|-----|---|---|---|---|---|---|---------------|-----|----|---|---|---|---|---|-----|-----|-----|----|
| Ν | L | U   | М | Н | М | Н | L | В | F             | А   | А  | А | Т | М | Х | S | А   | В   | А   | А  |
| D | F | D   | S | Т | υ | Ν | 0 | D | Q             | 0   | Ν  | S | W | А | Ρ | I | С   | J   | Е   | Ν  |
| G | I | Х   | I | С | L | А | Х | Υ | С             | С   | L  | G | А | J | Е | Ν | 0   | J   | М   | н  |
| 1 | А | F   | W | Х | Ζ | S | L | 0 | А             | Е   | W  | Υ | х | Κ | D | А | Ν   | А   | Т   | С  |
| в | С | ۷   | S | R | Е | D | С | К | W             | S   | R  | Т | Q | Κ | G | D | D   | F   | А   | 0  |
| н | I | А   | Υ | L | В | D | Е | G | G             | S   | В  | Е | Ν | Е | D | I | С   | Т   | 0   | L  |
| E | Ν | А   | F | I | R | S | R | D | А             | V   | Κ  | V | А | R | G | ۷ | W   | Е   | S   | D  |
| J | Ν | F   | D | Х | С | А | Е | Ζ | Ν             | М   | L  | F | 0 | L | Υ | Х | Ι   | С   | Т   | Ρ  |
| С | А | К   | W | R | W | Е | Т | F | Ρ             | М   | I  | А | S | В | Х | Н | В   | L   | I   | L  |
| w | М | Х   | А | D | F | А | Т | Е | L             | Е   | М  | 0 | G | Κ | Т | Х | Ζ   | U   | υ   | Ζ  |
| Y | 0 | S   | L | F | В | Т | U | Ζ | υ             | М   | G  | Х | Υ | 0 | Ν | Ν | В   | J   | С   | Ζ  |
| Y | Ν | 0   | 0 | Υ | А | U | В | М | W             | Ζ   | Υ  | А | 0 | 0 | L | Ν | Х   | Е   | S   | А  |
| Q | R | С   | Ν | Е | G | Ρ | Ζ | J | Ρ             | S   | Т  | М | S | М | V | ۷ | Е   | G   | I   | Ρ  |
| U | 0 | R   | А | Ν | Е | Е | Ν | G | L             | I   | S  | Н | М | U | F | F | I   | Ν   | В   | L  |
| С | L | Е   | R | 0 | L | С | R | 0 | L             | S   | S  | А | Ν | Т | А | Q | Н   | А   | W   | L  |
| Р | L | Ρ   | G | Н | В | I | R | Т | Ρ             | Т   | М  | А | Ρ | L | Е | S | Υ   | R   | U   | Ρ  |
| s | Υ | Е   | Т | U | т | R | J | Х | 0             | I   | Ζ  | Q | Υ | В | А | G | υ   | 0   | Ρ   | Т  |
| 0 | S | S   | Ι | S | L | Ρ | Е | А | Ρ             | Υ   | S  | I | G | I | Е | Υ | Ν   | С   | Е   | Е  |
| s | Ν | W   | 0 | R | В | н | S | А | Н             | S   | М  | Ν | Q | Ζ | Т | U | Ζ   | R   | С   | Е  |
| s | L | н   | Υ | А | Q | Т | Е | υ | D             | Т   | Т  | Ι | υ | R | F | М | G   | D   | Х   | к  |
|   | В | ACC | N |   |   |   |   | c | :R <i>O</i> : | ISS | AN | т |   |   |   | M | APL | E S | YRU | JΡ |

BAGEL BISCUITS BREAD BUTTER CEREAL CEREAL CINNAMON ROLL COCOA COFFEE COLD PIZZA CREPES CROISSANT DANISH DONUTS EGGS BENEDICT ENGLISH MUFFIN FRUIT GRANOLA GRITS HASH BROWNS HONEY JAM MAPLE SYRUP OATMEAL OMELET ORANGE JUICE PANCAKES SAUSAGE SCRAMBLED EGGS SMOOTHIE TEA TOAST WAFFLES

## Breakfast Favorites

## Word Search