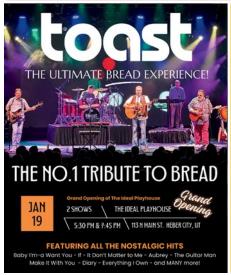

## THE IDEAL PLAYHOUSE — HEBER TOAST —TRIBUTE TO BREAD!

When: Friday, January 19th

Time: 5:30 P.M.

Cost: \$25

Sign Up By: January 4th—Limited Tickets

This concert will be held at our own Heber "The Ideal Playhouse" the former Ideal Movie Theater, located at 113 N. Main Street, Heber. This will be a self drive activity.