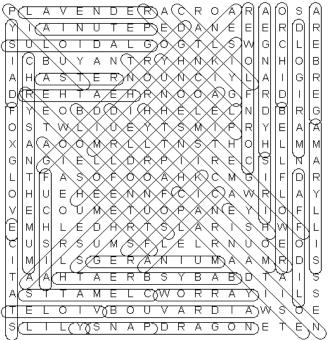

### **Flowers**

Find and circle all of the flowers that are hidden in the grid.

The remaining letters spell a secret message - a quotation from Romeo and Juliet.

| Р                | L                     | Α                | ٧                | Е                     | Ν                     | D                | Ε                     | R                     | Α                     | С                          | R                          | 0           | Α                          | R                          | А                      | 0                          | S                | А                     |
|------------------|-----------------------|------------------|------------------|-----------------------|-----------------------|------------------|-----------------------|-----------------------|-----------------------|----------------------------|----------------------------|-------------|----------------------------|----------------------------|------------------------|----------------------------|------------------|-----------------------|
| Υ                | I                     | А                | I                | Ν                     | U                     | Τ                | Е                     | Ρ                     | Е                     | D                          | Α                          | Ν           | Е                          | Е                          | Е                      | R                          | D                | R                     |
| S                | U                     | L                | 0                |                       | D                     | Α                | L                     | G                     | 0                     | G                          | Τ                          | L           | S                          | W                          | G                      | С                          | L                | Е                     |
| 1                | С                     | В                | U                | Υ                     | Α                     | Ν                | Т                     | R                     | Υ                     | Н                          | Ν                          | Κ           | I                          | 0                          | Ν                      | Н                          | 0                | В                     |
| Α                | Н                     | А                | S                | Т                     | Е                     | R                | Ν                     | 0                     | U                     | Ν                          | С                          | 1           | Υ                          | L                          | Α                      | I                          | G                | R                     |
| D                | R                     | Е                | Н                | Т                     | Α                     | Е                | Н                     | R                     | Ν                     | 0                          | 0                          | Α           | G                          | F                          | R                      | D                          |                  | Ε                     |
| F                | Υ                     | Е                | 0                | В                     | D                     | D                | I                     | Н                     | Н                     | Е                          | L                          | Е           | L                          | Ν                          | D                      | В                          | R                | G                     |
| 0                | S                     | Τ                | W                | L                     | I                     | U                | Е                     | Υ                     | Т                     | S                          | М                          | 1           | Ρ                          | R                          | Υ                      | Е                          | А                | А                     |
| Х                | Α                     | А                | 0                | 0                     | М                     | R                | L                     | L                     | Т                     | Ν                          | S                          | Т           | Н                          | 0                          | Н                      | L                          | М                | М                     |
| G                | Ν                     | G                | I                | Ε                     | L                     | L                | D                     | R                     | Р                     |                            | -                          | R           | Е                          | С                          | S                      | L                          | Ν                | А                     |
|                  |                       |                  |                  |                       |                       |                  |                       |                       |                       |                            |                            |             |                            |                            |                        |                            |                  |                       |
| L                | Т                     | F                | Α                | S                     | 0                     | F                | 0                     | 0                     | Α                     | Н                          | Κ                          | С           | М                          | G                          |                        | F                          | D                | R                     |
| L<br>0           | T<br>H                | F<br>U           | А<br>Е           | S<br>H                | 0<br>E                | F<br>E           | О<br>N                | О<br>N                | A<br>F                | Н<br>С                     | K<br>T                     | С<br>С      | М<br>А                     | G<br>W                     | I<br>R                 | F<br>L                     | D<br>A           | R<br>Y                |
| L<br>0<br>V      |                       | -                |                  |                       |                       |                  |                       |                       |                       |                            |                            |             |                            |                            |                        |                            | _                |                       |
| _                | Н                     | U                | E                | Н                     | E                     | Ε                | N                     | N                     | F                     | С                          | I                          | С           | Α                          | W                          | R                      | L                          | A                | Υ                     |
| ٧                | H<br>E                | U<br>C           | E<br>0           | H<br>U                | E<br>M                | E<br>E           | N<br>T                | N<br>U                | F<br>O                | C<br>P                     | I<br>A                     | C<br>N      | А<br>Е                     | W<br>Y                     | R                      | L<br>O                     | A<br>F           | Y<br>L                |
| ۷<br>E           | H<br>E<br>M           | U<br>C<br>H      | E<br>0<br>L      | H<br>U<br>E           | E<br>M<br>D           | E<br>E<br>H      | N<br>T<br>R           | N<br>U<br>T           | F<br>O<br>S           | C<br>P<br>L                | I<br>А<br>А                | C<br>N<br>R | А<br>Е<br>І                | W<br>Y<br>S                | R<br>I<br>H            | L<br>0<br>W                | A<br>F<br>F      | Y<br>L<br>L           |
| V<br>E<br>C      | H<br>E<br>M<br>U      | U<br>C<br>H<br>S | E<br>O<br>L<br>R | H<br>U<br>E<br>S      | E<br>M<br>D<br>U      | E<br>E<br>H<br>M | N<br>T<br>R<br>S      | N<br>U<br>T<br>F      | F<br>O<br>S<br>L      | C<br>P<br>L<br>E           | I<br>A<br>A<br>L           | C<br>N<br>R | A<br>E<br>I<br>N           | W<br>Y<br>S<br>U           | R<br> <br>  H<br>  O   | L<br>O<br>W<br>E           | A<br>F<br>F<br>O | Y<br>L<br>L           |
| V<br>E<br>C      | H<br>E<br>M<br>U      | U C H S I        | E O L R L        | H<br>U<br>E<br>S      | E<br>M<br>D<br>U<br>G | E<br>H<br>M<br>E | N<br>T<br>R<br>S<br>R | N<br>U<br>T<br>A<br>B | F<br>O<br>S<br>L<br>N | C<br>P<br>L<br>E           | I<br>A<br>A<br>L<br>U      | C N R R M   | A<br>E<br>I<br>N<br>A      | W<br>Y<br>S<br>U<br>A      | R<br>  H<br>  O<br>  M | L<br>O<br>W<br>E<br>R      | A F F O D        | Y<br>L<br>L<br>S      |
| V<br>E<br>C<br>I | H<br>E<br>M<br>U<br>M | U C H S I A      | E O L R L H      | H<br>U<br>E<br>S<br>T | E M D U G A           | E<br>H<br>M<br>E | N T R S R R           | N<br>U<br>T<br>A<br>B | F O S L N S           | C<br>P<br>L<br>E<br>I<br>Y | I<br>A<br>A<br>L<br>U<br>B | C N R R M A | A<br>E<br>I<br>N<br>A<br>B | W<br>Y<br>S<br>U<br>A<br>D | R                      | L<br>O<br>W<br>E<br>R<br>A | A F F O D        | Y<br>L<br>L<br>S<br>S |

ALSTROEMERIA
AMARYLLIS
ANTHURIUM
ASTER
BABY'S BREATH
BELL FLOWER
BIRD OF PARADISE
BOUVARDIA
CALLA
CARNATION
CHRYSANTHEMUM
CLEMATIS

CORNFLOWER
DAFFODIL
DAISY
DELPHINIUM
FORGET-ME-NOT
FOXGLOVE
FREESIA
FUCHSIA
GERANIUM
GERBERA
GINGER
GLADIOLUS

GOLDEN ROD
HEATHER
HOLLYHOCKS
HYACINTH
HYDRANGEA
IRIS
LAVENDER
LILAC
LILY
LISIANTHUS
MARIGOLD
ORCHID

PANSY
PEONY
PETUNIA
ROSE
SNAPDRAGON
STATICE
STOCK
SUNFLOWER
TULIP
VIOLET
YARROW