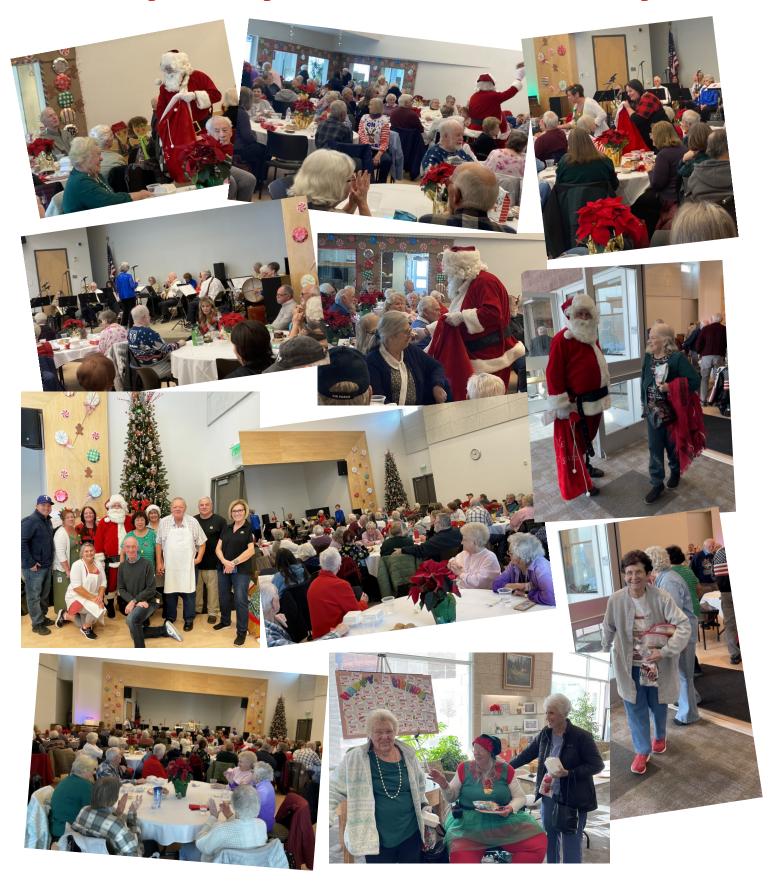

r.



### **Obituaries**

Floyd Marshall

Born: July 31, 1938

Died: November 19, 2022 Married: Sandra Kramer-

Marshall

Lynette Johnson

Born: February 27, 1942

Died: November 26, 2022

Married: Norman Clyde -

Johnson

Paulette Ann Morgan

Born: August 17, 1946

Died: November 29, 2022

**Paula Cushing Probst** 

**Born: January 27, 1943** 

Died: December 3, 2022

**Married: Kyle Ray Probst** 

Linda B Todd

Born: June 28, 1950

Died: December 5, 2022

**Glenna Bonner Smith** 

Born: April 20, 1936

Died: December 1. 2022

Married: Jerry W Smith

**Denise Walker Wootton Born: October 12. 1954** 

Died: December 20, 2022

Married: Scott D. Wootton

Thomas "Bert" Giles

Born: November 27, 1931

Died: December 25, 2022

**Married: Donna Giles** 



### **Holly Jolly Christmas Party!!**





### **2022 Senior Center Fun Facts:**

- We went on 107 activities/trips.
- The bus had 3 tire blow outs, 2 of those on I-15.



- We had our first ever "Beach Party" & "Shooting W/ The Sheriff".
  - We have more members this year than any year on record.
    - Participation is at an all time high.
    - We served approximately 13,900 meals.



- We drove approximately 52,100 miles for meals & activities.
  - We called the Paramedics 3 times (everyone survived).
    - Senior Center is now part of Park & Recreation.
      - We have a Senior Bowling group.
- Approximately 10,000 employee hours to keep this place going.
- Membership went up \$2 more for the first time in over a decade.
- We have a new Director, Secretary, MOW driver, kitchen helper and custodian.
  - We formed a monthly c