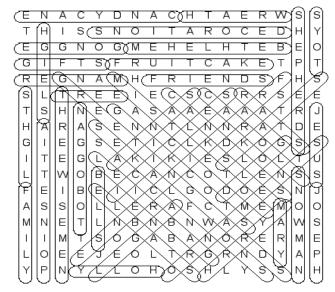

### **Christmas**

Find and circle all of the Christmas words that are hidden in the grid.

The remaining letters spell a secret message.

| E | Ν | А | С | Υ | D | Ν | А | С | Н | Т | А | Ε | R | W | S | S |
|---|---|---|---|---|---|---|---|---|---|---|---|---|---|---|---|---|
| T | Н |   | S | S | Ν | 0 |   | Т | А | R | 0 | С | Ε | D | Н | Υ |
| Е | G | G | Ν | 0 | G | М | Ε | Н | E | L | Н | T | Ε | В | Ε | 0 |
| G |   | F | T | S | F | R | U | l | Τ | С | Д | K | Ε | T | Ρ | Τ |
| R | Е | G | Ν | А | М | Н | F | R |   | E | Ν | D | S | F | Н | S |
| S | L | T | R | Е | E |   | E | С | S | С | S | R | R | S | E | Ε |
| T | S | Н | Ν | E | G | А | S | А | А | E | А | А | А | T | R | J |
| Н | А | R | А | S | E | Ν | Ν | T | L | Ν | Ν | R | А | T | D | Ε |
| G |   | E | G | S | E | T |   | С | L | K | D | K | 0 | G | S | S |
|   | Т | E | G | L | Д | K |   | K |   | E | S | L | 0 | L | T | U |
| L | Т | W | 0 | В | E | С | Д | Ν | С | 0 | Τ | L | Ε | Ν | S | S |
| F | Ε |   | В | E |   |   | С | L | G | 0 | D | 0 | Ε | S | Ν | J |
| А | S | S | 0 | L | L | E | R | А | F | С | Τ | М | Ε | M | 0 | 0 |
| M | Ν | E | Τ | L | Ν | В | Ν | В | Ν | W | А | S | Υ | А | W | S |
|   |   | Μ | Τ | S | 0 | G | А | В | А | Ν | 0 | R | Ε | R | M | Ε |
| L | 0 | E | Е | J | Е | 0 | L | Т | R | G | R | Ν | D | Υ | А | Ρ |
| Υ | Ρ | Ν | Υ | L | L | 0 | Н | 0 | S | Н | L | Υ | S | S | Ν | Н |

| ANGEL<br>BELLS |
|----------------|
| BETHLEHEM      |
| CANDLES        |
| CANDY CANE     |
| CAROLS         |
| DECORATIONS    |
| EGGNOG         |
| FAMILY         |
| FRANKINCENSE   |
| FRIENDS        |

FRUITCAKE
GABRIEL
GIFTS
GOLD
GREETING CARDS
HOLLY
ICICLES
JESUS
JOSEPH
LIGHTS

MANGER
MARY
MISTLETOE
MYRRH
ORNAMENTS
POINSETTIA
SANTA
SHEPHERDS
SKATES

SLEIGH

SNOWFLAKES
SNOWMAN
STABLE
STAR
STOCKING
THREE WISE MEN
TOBOGGAN
TOYS
TREE
WREATH

#### Christmas

This is the solution to the puzzle located here.

ANGEL
BELLS
BETHLEHEM
CANDLES
CANDY CANE
CAROLS
DECORATIONS
EGGNOG
FAMILY
FRANKINCENSE
FRIENDS

FRUITCAKE
GABRIEL
GIFTS
GOLD
GREETING CARDS
HOLLY
ICICLES
JESUS
JOSEPH
LIGHTS

MANGER MARY MISTLETOE MYRRH ORNAMENTS POINSETTIA SANTA SHEPHERDS SKATES SLEIGH SNOWFLAKES SNOWMAN STABLE STAR STOCKING THREE WISE MEN TOBOGGAN TOYS TREE WREATH

Shout Out.... Denton & Sydney Thiede

We would like to thank the both of you! Denton does a lot of bus driving for us and is always willing to help where needed. Sydney spends a lot of time arranging all of our great entertainment. They are both talented individuals and preform regularly at our lunches and Monday night Firesides.