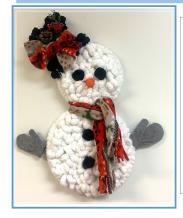

#### **Snowman Craft Class**

When: Friday, December 16th

Time: 1:00

Where: Senior Center

Cost: \$23

Sign Up By: December 14th

Cynthia Gurule will be teaching this adorable Snowman craft class!
All supplies will be provided for you.
Snowman measures approximately 23"x17'