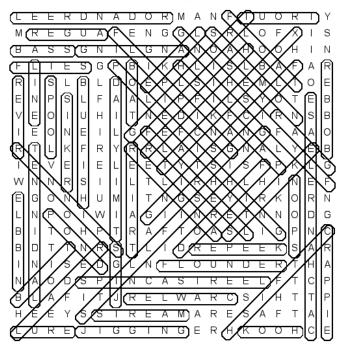

# Fishing

Find and circle all of the Fishing words that are hidden in the grid. The remaining letters spell a quote by Henry David Thoreau.

| L      | Е           | Е           | R           | D           | Ν           | А                | D                | 0                | R                | М                | А                | Ν                | F                | Т                | U           | 0                | R                | Т                | Y           |
|--------|-------------|-------------|-------------|-------------|-------------|------------------|------------------|------------------|------------------|------------------|------------------|------------------|------------------|------------------|-------------|------------------|------------------|------------------|-------------|
| М      | R           | Е           | G           | U           | А           | F                | Е                | Ν                | G                | G                | L                | S                | R                | L                | 0           | F                | Х                | Ι                | S           |
| В      | А           | s           | S           | G           | Ν           | Ι                | L                | G                | Ν                | А                | Ν                | 0                | А                | Н                | 0           | 0                | Н                | Ι                | Ν           |
| F      | L           | Ι           | Е           | S           | G           | Ρ                | В                | Ι                | К                | Н                | L                | Ι                | S                | L                | В           | А                | F                | А                | R           |
| R      | Ι           | S           | L           | В           | L           | D                | 0                | Е                | Ρ                | L                | S                | Ι                | Н                | Е                | М           | L                | Т                | 0                | Е           |
| Е      | Ν           | Ρ           | S           | L           | F           | А                | А                | L                | Ι                | Ρ                | F                | Ι                | L                | S                | Υ           | 0                | Т                | Е                | В           |
| V      | Е           | 0           | Ι           | U           | Н           | Ι                | Т                | Ν                | Е                | D                | Ι                | К                | F                | С                | Ι           | R                | Ν                | S                | В           |
| Ι      | Е           | 0           | Ν           | Е           | Ι           | L                | G                | F                | Е                | F                | С                | Ν                | А                | Ν                | G           | F                | А                | А                | 0           |
| R      | Т           | L           | Κ           | F           | R           | Υ                | R                | R                | L                | А                | Ι                | s                | G                | Ν                | А           | L                | Υ                | Е                | в           |
| Ι      | Е           | $\vee$      | Е           | Ι           | Е           | L                | Е                | Е                | Т                | Υ                | Т                | s                | Ι                | s                | F           | Ρ                | Κ                | L                | G           |
| W      | Ν           | Ν           | R           | S           | Ι           | Ι                | L                | Т                | L                | Ι                | R                | Н                | Н                | L                | Н           | Ι                | Ν                | Е                | F           |
| Е      | G           | 0           | Ν           | Н           | U           | М                | Ι                | Т                | Ν                | G                | s                | Е                | Υ                | Ι                | R           | Κ                | 0                | R                | Ν           |
| L      | Ν           | Ρ           | 0           | Ι           | W           | Т                | А                | G                | 1                |                  | N.L              | R                | Е                | Т                | Ν           | Ν                | 0                | D                | G           |
| В      |             |             |             |             |             | •                | ~                | 0                | I                | Ι                | Ν                | Г                |                  | I.               | IN.         | IN.              | 0                |                  |             |
|        | Ι           | Т           | 0           | Н           | Ρ           | Т                | R                | A                | F                | Т                | 0                | A                | s                | L                | I           | G                | P                | N                | С           |
| в      | l<br>D      | T<br>T      | О<br>Т      | H<br>N      | P<br>R      | -                |                  |                  | -                |                  | 0                |                  |                  |                  |             |                  | -                | _                | C<br>R      |
| B<br>I | •           | -           | -           |             |             | Т                | R                | А                | F                | Т                | 0                | А                | s                | L                | Ι           | G                | Ρ                | N                | _           |
|        | D           | Т           | Т           | Ν           | R           | T<br>S           | R<br>T           | A<br>L<br>N      | F                | T<br>D<br>L      | O<br>R<br>O      | A<br>E<br>U      | S<br>P           | L                | I<br>E      | G<br>K           | P<br>S           | N<br>A           | R           |
| Ι      | D<br>N      | T<br>I      | T<br>S      | N<br>E      | R<br>D      | T<br>S<br>G      | R<br>T<br>L      | A<br>L<br>N      | F<br>I<br>F<br>A | T<br>D<br>L      | O<br>R<br>O<br>T | A<br>E<br>U      | S<br>P<br>N      | L<br>E<br>D      | I<br>E<br>E | G<br>K<br>R      | P<br>S<br>T      | N<br>A<br>H      | R<br>A      |
| I<br>N | D<br>N<br>A | T<br>I<br>O | T<br>S<br>D | N<br>E<br>S | R<br>D<br>P | T<br>S<br>G<br>I | R<br>T<br>L<br>N | A<br>L<br>N<br>C | F<br>I<br>F<br>A | T<br>D<br>L<br>S | O<br>R<br>O<br>T | A<br>E<br>U<br>R | S<br>P<br>N<br>E | L<br>E<br>D<br>E | I<br>E<br>L | G<br>K<br>R<br>F | P<br>S<br>T<br>T | N<br>A<br>H<br>C | R<br>A<br>P |

| ANGLER            | FLIES       | LAKE         | SINKER        |
|-------------------|-------------|--------------|---------------|
| ANGLING           | FLIPPING    | LANDING NET  | SPINCAST REEL |
| AUGER             | FLOAT       | LEADER       | SPINNER       |
| BAIT              | FLOUNDER    | LINE         | SPOOL         |
| BASS              | FLY CASTING | LURE         | SPOON         |
| BLUEFISH          | FLY FISHING | NIBBLE       | STILL FISHING |
| BOAT              | FLY REEL    | PANFISH      | STREAM        |
| BOBBER            | FLY ROD     | POLE FISHING | STRIKE        |
| CATCH AND RELEASE | GEAR        | POND         | TACKLE BOX    |
| CATFISH           | HOOK        | REDFISH      | TRAILER       |
| CRAPPIE           | JIGGING     | RIVER        | TROLLING      |
| CRAWLER           | JIGS        | ROD AND REEL | TROUT         |
| DAILY LIMIT       | KEEPER      | SALMON       |               |

#### Fishing

This is the solution to the puzzle located here.

ANGLER ANGLING AUGER BAIT BASS BLUEFISH BOAT BOBBER CATCH AND RELEASE CATFISH CRAPPIE CRAWLER. DAILY LIMIT

FLIES I AKE LANDING NET **FLIPPING** FLOAT LEADER FLOUNDER LINE FLY CASTING LURE FLY FISHING NIBBLE PANFISH FLY REEL FLY ROD POLE FISHING GEAR POND ноок REDFISH JIGGING RIVER ROD AND REEL KEEPER SALMON

1IGS

SINKER SPINCAST REEL SPINNER SPOOL SPOON STILL FISHING STREAM STRIKE TACKLE BOX TRAILER TROLLING TROUT

Enhabit's Chaplin, Ann Spackman, will be leading our grief support group. Light refreshments will be served. Gatherings will be held at 2:00 every other Wednesday at the Senior Center and is free of charge.