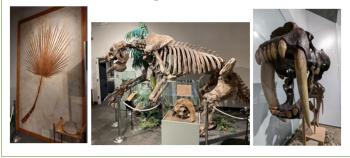

#### **BYU Museum Of Paleontology**

Date: Friday, April 18th

Time: 9:30 A.M. (Bus To Leave Center)

Cost: \$3

Lunch: We will not be having lunch this trip.

Sign Up By: April 15th

Discover one of the largest dinosaur collections in the world. Learn about Earth's ancient life and environments. The Museum of Paleontology is part of Brigham Young University's Department of Geological Sciences.